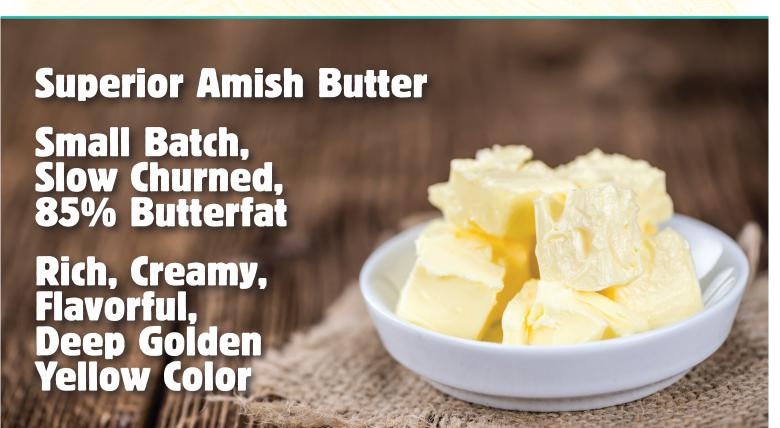

## MINERVA DAIRY

| <b>A-CODE</b> 3748974 | Description BUTTER, ROLL, UNSALTED, REF The Original, Made With Farm Fresh Milk For An Authentic Thick Texture | PACK SIZE<br>3/2 LB |
|-----------------------|----------------------------------------------------------------------------------------------------------------|---------------------|
| 4468734               | BUTTER, ROLL, SEA SALT, REF<br>Amish Style Butter With A Touch Of Sea Salt                                     | 3/2 LB              |
| 3801458               | BUTTER, GARLIC AND HERB, STICK, REF<br>Amish Style Butter With A Blend Of Garlic And Fresh Herbs               | 6/8 OZ              |
| 1036568               | BUTTER, MAPLE WOOD SMOKED, PUCK, REF<br>Prize Winning Butter, Natural Smoked Flavor, No Artificial Flavorings  | 6/8 OZ              |